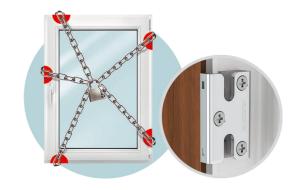

# Standard security

Minimum configuration already includes two points equipped with burglarproof elements that increase a window resistance to burglary.

AXOR INDUSTRY is the leading manufacturer of hardware for PVC constructions in Ukraine.

# Protection of your house

Burglarproof locking elements complicate housebreaking by illegal intruders that is especially important for private residences as well as apartments located on the ground or the top floor of high buildings.