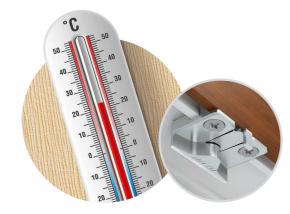

#### Microventilation

Microventilation allows you to open a window sash slightly at 6 mm for the room ventilation without considerable heat losses.