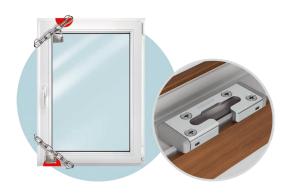

# Standard security

Minimum configuration already includes two points equipped with burglarproof elements that increase a window resistance to burglary.

AXOR INDUSTRY is the leading manufacturer of hardware for PVC constructions in Ukraine.

# Protection of your house

Burglarproof locking elements complicate housebreaking by illegal intruders that is especially important for private residences as well as apartments located on the ground or the top floor of high buildings.