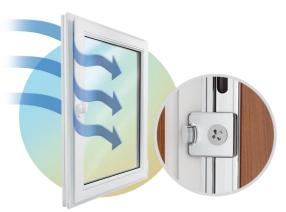

#### Microventilation

Microventilation allows you to open a window sash slightly at 6 mm for the room ventilation without considerable heat losses.