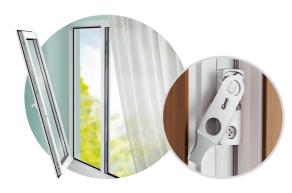

# Sash position control

A wrong operation safety device prevents a handle from rotation in open position that avoids improper opening of a sash as well as provides smooth operation of a window.